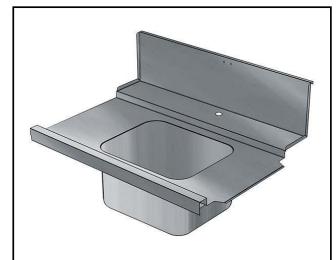

# Handling System for Hood type Pre-wash Infill Top with Bowl Right to Left, 1000mm

| ITEM #  |  |  |
|---------|--|--|
| MODEL # |  |  |
| NAME #  |  |  |
|         |  |  |
| SIS #   |  |  |
| AIA #   |  |  |

865317 (BHHPIB10R)

Prewash infill Top with bowl, r>1, 1000mm

### Item No.

For hood type dishwashers. Constructed in 304 AISI stainless steel with backsplash mm250h. Bowl size mm500x400x300h with overflow pipe and drain hole. Basket direction: from right to left.