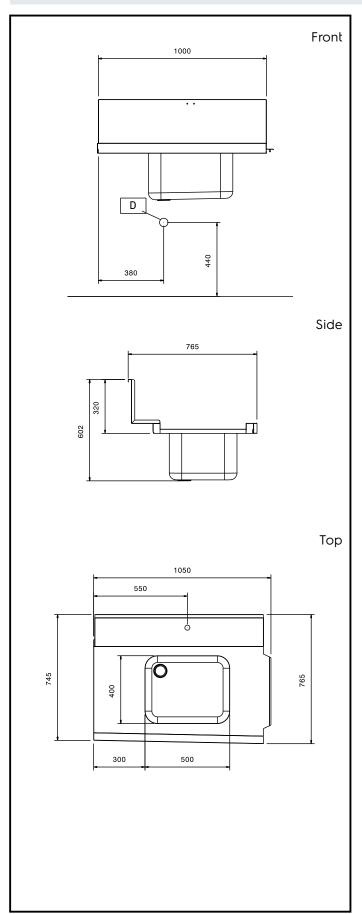

### Item No.

For hood type dishwashers. Constructed in 304 AISI stainless steel with backsplash mm250h. Bowl size mm500x400x300h with overflow pipe and drain hole. Basket direction: from right to left.

#### Construction

- Deep anti-drip profiles completely folded with lower edge for safe and easy cleaning.
- All surfaces smooth with polished finish.
- 304 AISI stainless steel construction throughout.
- Included splashback to prevent water spatter.
- Bowl size 500x400x300h with drain hole and strainer.

## **Key Information:**

External dimensions, Width:

865317 (BHHPIB10R)1050 mmExternal dimensions, Depth:765 mmExternal dimensions, Height:600 mmNet weight:8 kg

**Basin dimensions:** 500x400x300h

Feeding direction: from Right to Left